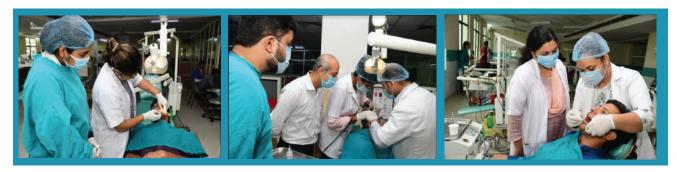

#### **About The Course**

THERE ARE 3 MODULES IN THIS COURSE: Module 1: Removable Partial Dentures (RPD) Module 2: Complete Dentures (CD) Module 3: Fixed Partial Dentures (FPD)

## **Course Learning Outcomes**

The participant will be able to do the following prosthodontic procedures on course completion:

- Give removable partial dentures
- Give complete dentures
- Give fixed partial dentures