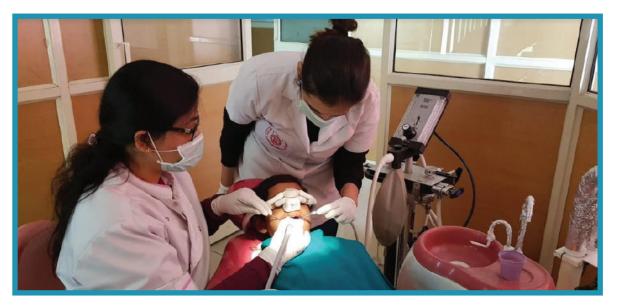

### **About The Course**

Handling children in your dental practice can be challenging.

This course covers pediatric endodontic procedures which require specific skill set and are not covered at undergraduate level.

The participants will also be taught how to diagnose habits and give habit breaking appliances.

### **Course Learning Outcomes**

- You will be able to perform Pulpotomy procedure in pediatric patients.
- You will be able to perform Pulpectomy procedure in pediatric patients.
- You will be able to give crowns post endodontic procedures in pediatric patients.
- You will be able to diagnose habits and give applicable habit breaking appliances.